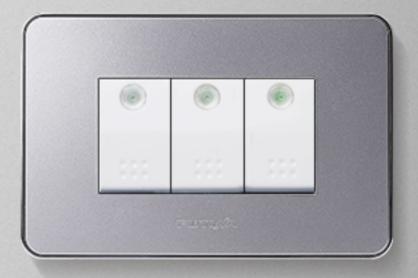

## Big indicator, elegant shape and easy to find at night.

# Flame-Retardant PC, safe and durable.

#### Silver point, sensitive contact.

Difficult to melt

Low resistance