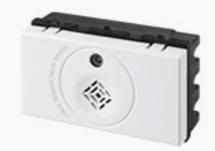

#### **Product Details**

## Big indicator, elegant shape and easy to find at night.