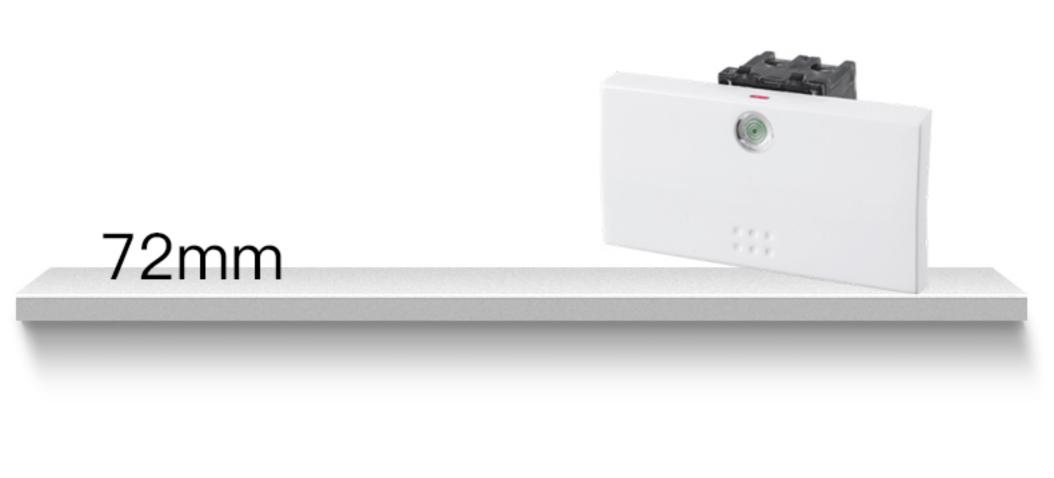

### FUTINA

### H6080 Series Our Reputation Goes with It.







#### H60 series Perfect rounded curves



#### H80 series Straight and square























#### **Product Details**





















































































































### New drawbench plate, enjoy your luxury.



### Many colors available: injection color,spray color, wooden color,electroplated color,watertransfer color, etc.



# Three sizes of switch, choose what you like.







## Big indicator, elegant shape and easy to find at night.



# Flame-Retardant PC, safe and durable.



#### Silver point, sensitive contact.









Difficult to melt

Low resistance

### High quality phosphor copper.







1.High electric conduction

2.Long lifetime

3.Good elasticity





# Switch: 40000 times on/off.





# Socket: 10000 times plug in/out.