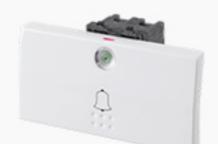

### FUTINA

### H6080 Series Our Reputation Goes with It.







#### H60 series Perfect rounded curves



#### H80 series Straight and square























#### **Product Details**





















































































































### New drawbench plate, enjoy your luxury.



### Many colors available: injection color,spray color, wooden color,electroplated color,watertransfer color, etc.



# Three sizes of switch, choose what you like.







## Big indicator, elegant shape and easy to find at night.



# Flame-Retardant PC, safe and durable.



#### Silver point, sensitive contact.









Difficult to melt

Low resistance

### High quality phosphor copper.







1.High electric conduction

2.Long lifetime

3.Good elasticity





# Switch: 40000 times on/off.





# Socket: 10000 times plug in/out.