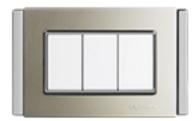

### New drawbench plate, enjoy your luxury.

### Many colors available: injection color,spray color, wooden color,electroplated color,watertransfer color, etc.