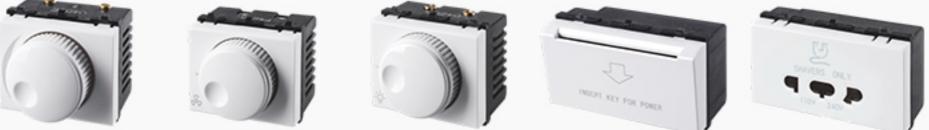

### FUTINA

### H6080 Series Our Reputation Goes with It.







#### H60 series Perfect rounded curves



#### H80 series Straight and square























#### **Product Details**





















































































































### New drawbench plate, enjoy your luxury.



### Many colors available: injection color,spray color, wooden color,electroplated color,watertransfer color, etc.



# Three sizes of switch, choose what you like.







## Big indicator, elegant shape and easy to find at night.



# Flame-Retardant PC, safe and durable.



#### Silver point, sensitive contact.









Difficult to melt

Low resistance

### High quality phosphor copper.







1.High electric conduction

2.Long lifetime

3.Good elasticity





# Switch: 40000 times on/off.





# Socket: 10000 times plug in/out.