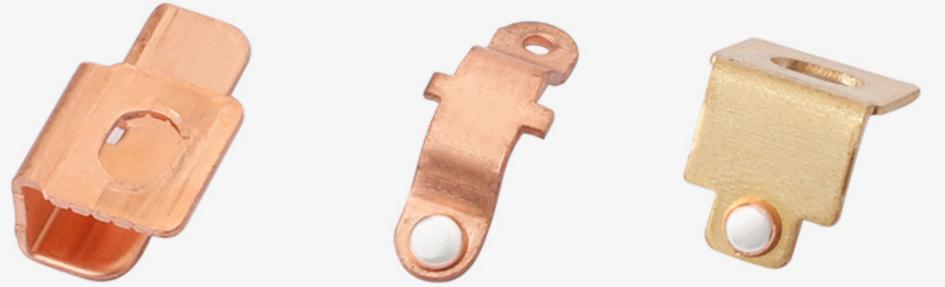

#### Silver point, sensitive contact.

Difficult to melt

Low resistance

### High quality phosphor copper.

1.High electric conduction

2.Long lifetime

3.Good elasticity