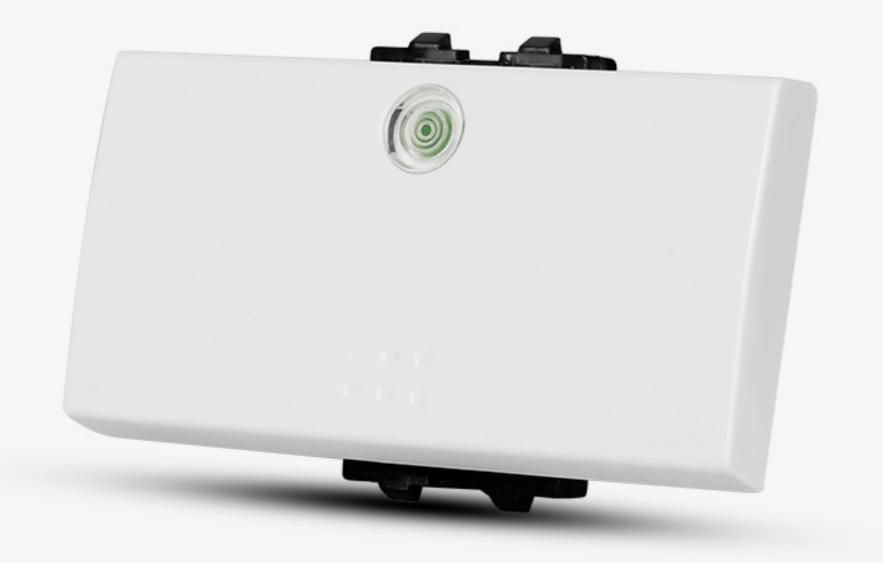

### FUTINA

### H6080 Series Our Reputation Goes with It.







#### H60 series Perfect rounded curves



#### H80 series Straight and square























#### **Product Details**





















































































































### New drawbench plate, enjoy your luxury.



### Many colors available: injection color,spray color, wooden color,electroplated color,watertransfer color, etc.



# Three sizes of switch, choose what you like.







## Big indicator, elegant shape and easy to find at night.



# Flame-Retardant PC, safe and durable.



#### Silver point, sensitive contact.









Difficult to melt

Low resistance

### High quality phosphor copper.







1.High electric conduction

2.Long lifetime

3.Good elasticity





# Switch: 40000 times on/off.





# Socket: 10000 times plug in/out.