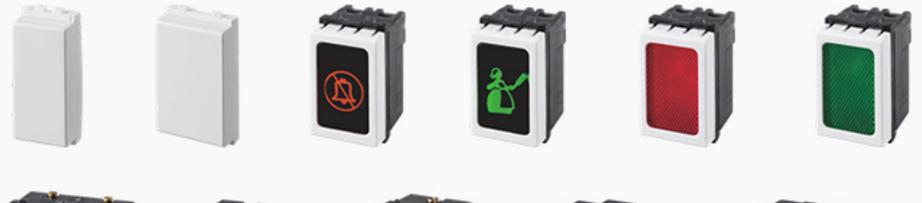

# Three sizes of switch, choose what you like.

## Big indicator, elegant shape and easy to find at night.