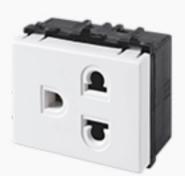

### FUTINA

### H6080 Series Our Reputation Goes with It.







#### H60 series Perfect rounded curves



#### H80 series Straight and square























#### **Product Details**





















































































































### New drawbench plate, enjoy your luxury.



### Many colors available: injection color,spray color, wooden color,electroplated color,watertransfer color, etc.



# Three sizes of switch, choose what you like.







## Big indicator, elegant shape and easy to find at night.



# Flame-Retardant PC, safe and durable.



#### Silver point, sensitive contact.









Difficult to melt

Low resistance

### High quality phosphor copper.







1.High electric conduction

2.Long lifetime

3.Good elasticity





# Switch: 40000 times on/off.





# Socket: 10000 times plug in/out.