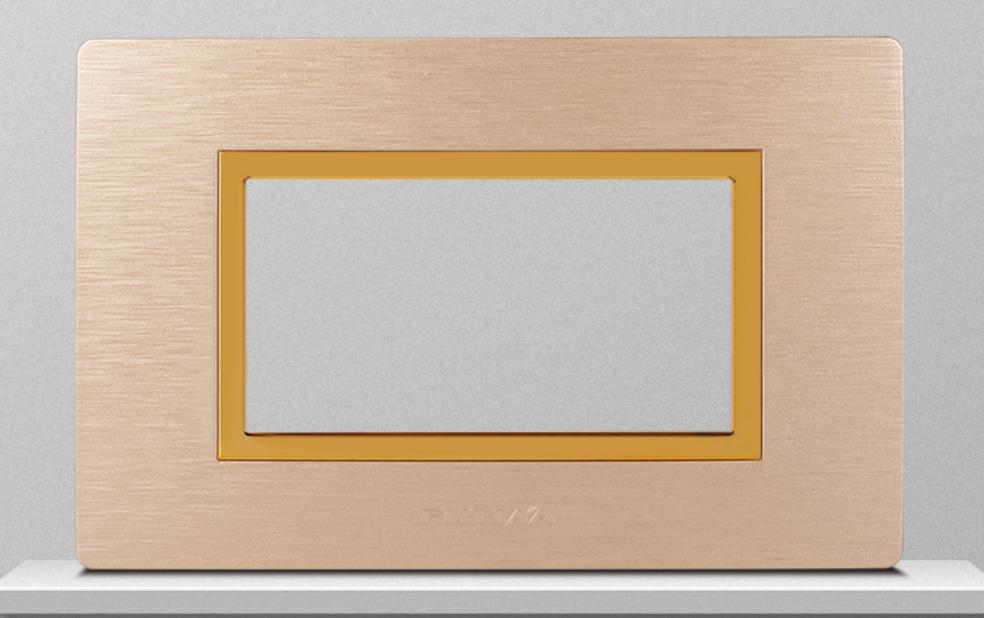

### FUTINA

### H6080 Series Our Reputation Goes with It.







#### H60 series Perfect rounded curves



#### H80 series Straight and square























#### **Product Details**





















































































































### New drawbench plate, enjoy your luxury.



### Many colors available: injection color,spray color, wooden color,electroplated color,watertransfer color, etc.



# Three sizes of switch, choose what you like.







## Big indicator, elegant shape and easy to find at night.



# Flame-Retardant PC, safe and durable.



#### Silver point, sensitive contact.









Difficult to melt

Low resistance

### High quality phosphor copper.







1.High electric conduction

2.Long lifetime

3.Good elasticity





# Switch: 40000 times on/off.





# Socket: 10000 times plug in/out.