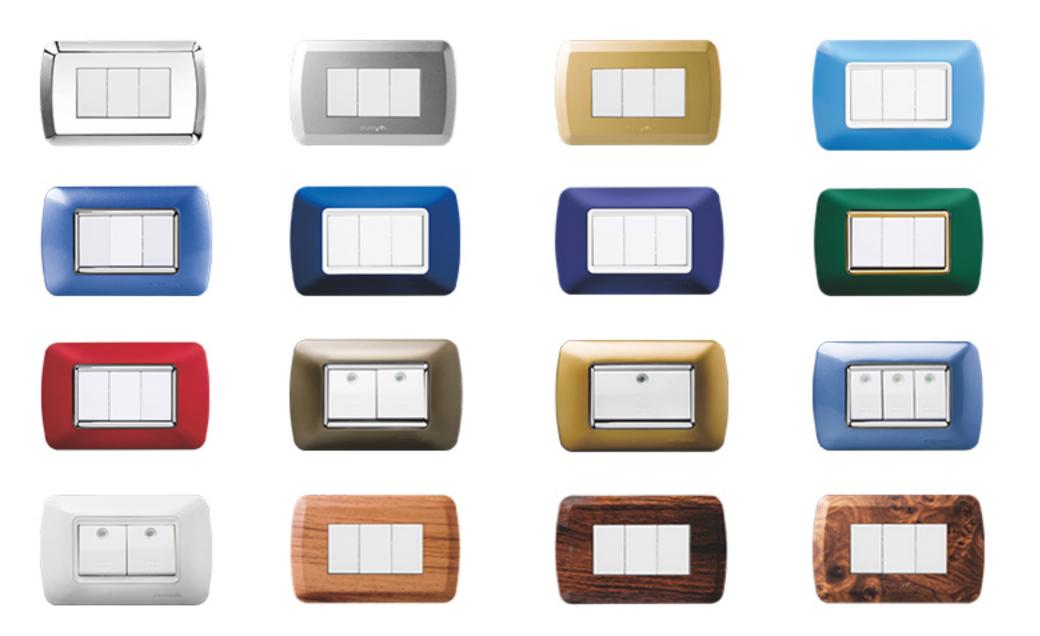

### Many colors available: injection color,spray color, wooden color,electroplated color,watertransfer color, etc.