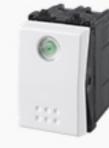

# Three sizes of switch, choose what you like.

## Big indicator, elegant shape and easy to find at night.