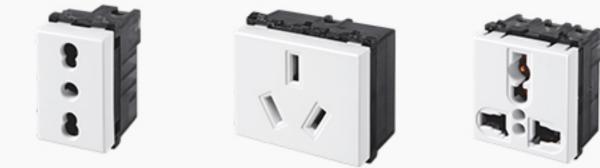

### FUTINA

### H6080 Series Our Reputation Goes with It.







#### H60 series Perfect rounded curves



#### H80 series Straight and square























#### **Product Details**





















































































































### New drawbench plate, enjoy your luxury.



### Many colors available: injection color,spray color, wooden color,electroplated color,watertransfer color, etc.



# Three sizes of switch, choose what you like.







## Big indicator, elegant shape and easy to find at night.



# Flame-Retardant PC, safe and durable.



#### Silver point, sensitive contact.









Difficult to melt

Low resistance

### High quality phosphor copper.







1.High electric conduction

2.Long lifetime

3.Good elasticity





# Switch: 40000 times on/off.





# Socket: 10000 times plug in/out.