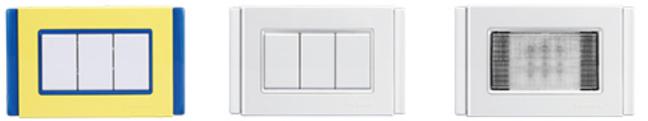

### Many colors available: injection color,spray color, wooden color,electroplated color,watertransfer color, etc.

# Three sizes of switch, choose what you like.