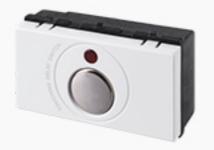

#### **Product Details**

## Big indicator, elegant shape and easy to find at night.