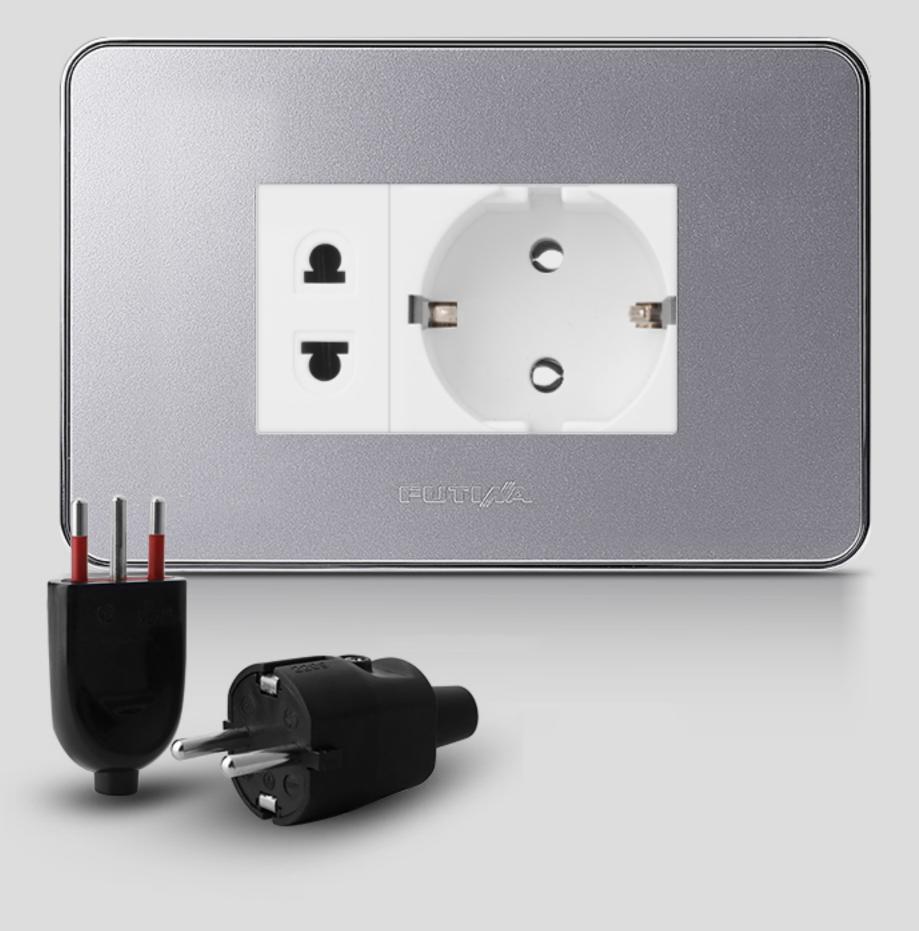

ed curves



#### H80 series Straight and square























#### **Product Details**





















































































































### New drawbench plate, enjoy your luxury.



### Many colors available: injection color,spray color, wooden color,electroplated color,watertransfer color, etc.



# Three sizes of switch, choose what you like.







## Big indicator, elegant shape and easy to find at night.



# Flame-Retardant PC, safe and durable.



#### Silver point, sensitive contact.









Difficult to melt

Low resistance

### High quality phosphor copper.







1.High electric conduction

2.Long lifetime

3.Good elasticity





# Switch: 40000 times on/off.





# Socket: 10000 times plug in/out.