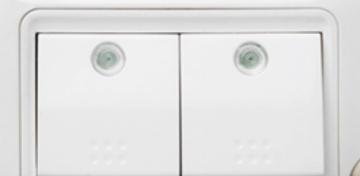

### FUTINA

### H6080 Series Our Reputation Goes with It.







#### H60 series Perfect rounded curves



#### H80 series Straight and square























#### **Product Details**





















































































































### New drawbench plate, enjoy your luxury.



### Many colors available: injection color,spray color, wooden color,electroplated color,watertransfer color, etc.



# Three sizes of switch, choose what you like.







## Big indicator, elegant shape and easy to find at night.



# Flame-Retardant PC, safe and durable.



#### Silver point, sensitive contact.









Difficult to melt

Low resistance

### High quality phosphor copper.







1.High electric conduction

2.Long lifetime

3.Good elasticity





# Switch: 40000 times on/off.





#