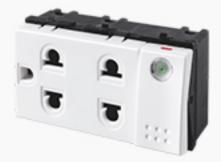

### FUTINA

### H6080 Series Our Reputation Goes with It.







#### H60 series Perfect rounded curves



#### H80 series Straight and square























#### **Product Details**





















































































































### New drawbench plate, enjoy your luxury.



### Many colors available: injection color,spray color, wooden color,electroplated color,watertransfer color, etc.



# Three sizes of switch, choose what you like.







## Big indicator, elegant shape and easy to find at night.



# Flame-Retardant PC, safe and durable.



#### Silver point, sensitive contact.









Difficult to melt

Low resistance

### High quality phosphor copper.







1.High electric conduction

2.Long lifetime

3.Good elasticity





# Switch: 40000 times on/off.





# Socket: 10000 times plug in/out.