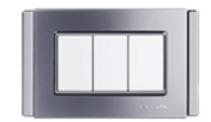

### New drawbench plate, enjoy your luxury.

### Many colors available: injection color,spray color, wooden color,electroplated color,watertransfer color, etc.