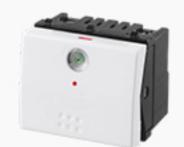

# Three sizes of switch, choose what you like.

## Big indicator, elegant shape and easy to find at night.