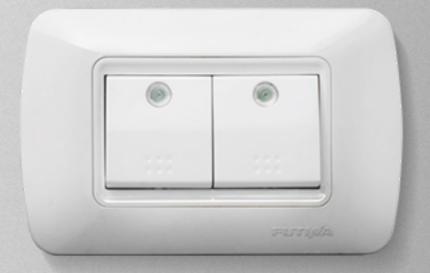

# Three sizes of switch, choose what you like.

## Big indicator, elegant shape and easy to find at night.