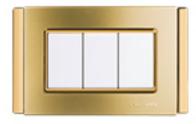

### New drawbench plate, enjoy your luxury.

### Many colors available: injection color,spray color, wooden color,electroplated color,watertransfer color, etc.