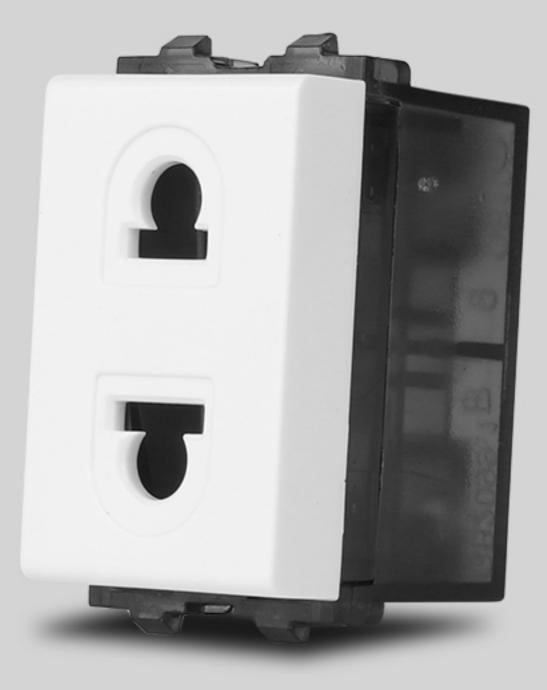

### High quality phosphor copper.

1.High electric conduction

2.Long lifetime

3.Good elasticity