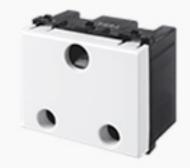

### FUTINA

### H6080 Series Our Reputation Goes with It.







#### H60 series Perfect rounded curves



#### H80 series Straight and square























#### **Product Details**





















































































































### New drawbench plate, enjoy your luxury.



### Many colors available: injection color,spray color, wooden color,electroplated color,watertransfer color, etc.



# Three sizes of switch, choose what you like.







## Big indicator, elegant shape and easy to find at night.



# Flame-Retardant PC, safe and durable.



#### Silver point, sensitive contact.









Difficult to melt

Low resistance

### High quality phosphor copper.







1.High electric conduction

2.Long lifetime

3.Good elasticity





# Switch: 40000 times on/off.





# Socket: 10000 times plug in/out.