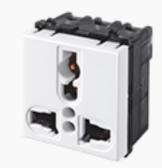

### FUTINA

### H6080 Series Our Reputation Goes with It.







#### H60 series Perfect rounded curves



#### H80 series Straight and square























#### **Product Details**





















































































































### New drawbench plate, enjoy your luxury.



### Many colors available: injection color,spray color, wooden color,electroplated color,watertransfer color, etc.



# Three sizes of switch, choose what you like.







## Big indicator, elegant shape and easy to find at night.



# Flame-Retardant PC, safe and durable.



#### Silver point, sensitive contact.









Difficult to melt

Low resistance

### High quality phosphor copper.







1.High electric conduction

2.Long lifetime

3.Good elasticity





# Switch: 40000 times on/off.





# Socket: 10000 times plug in/out.