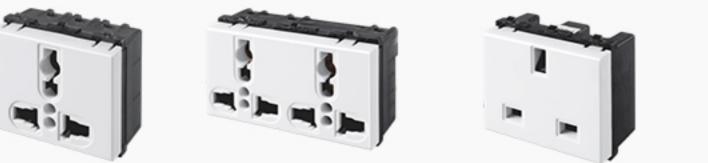

### FUTINA

### H6080 Series Our Reputation Goes with It.







#### H60 series Perfect rounded curves



#### H80 series Straight and square























#### **Product Details**





















































































































### New drawbench plate, enjoy your luxury.



### Many colors available: injection color,spray color, wooden color,electroplated color,watertransfer color, etc.



# Three sizes of switch, choose what you like.







## Big indicator, elegant shape and easy to find at night.



# Flame-Retardant PC, safe and durable.



#### Silver point, sensitive contact.









Difficult to melt

Low resistance

### High quality phosphor copper.







1.High electric conduction

2.Long lifetime

3.Good elasticity





# Switch: 40000 times on/off.





# Socket: 10000 times plug in/out.