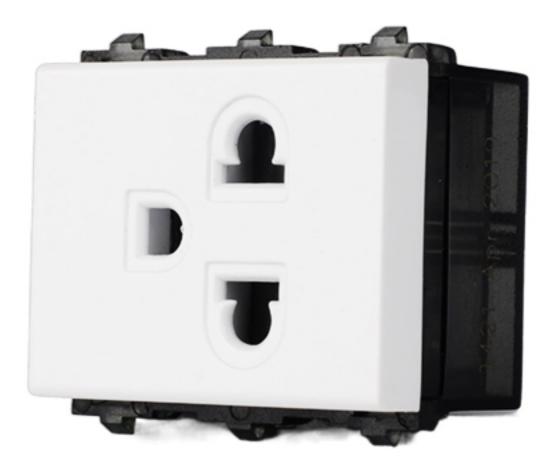

80 Series Our Reputation Goes with It.







#### H60 series Perfect rounded curves



#### H80 series Straight and square























#### **Product Details**





















































































































### New drawbench plate, enjoy your luxury.



### Many colors available: injection color,spray color, wooden color,electroplated color,watertransfer color, etc.



# Three sizes of switch, choose what you like.







## Big indicator, elegant shape and easy to find at night.



# Flame-Retardant PC, safe and durable.



#### Silver point, sensitive contact.









Difficult to melt

Low resistance

### High quality phosphor copper.







1.High electric conduction

2.Long lifetime

3.Good elasticity





# Switch: 40000 times on/off.





# Socket: 10000 times plug in/out.