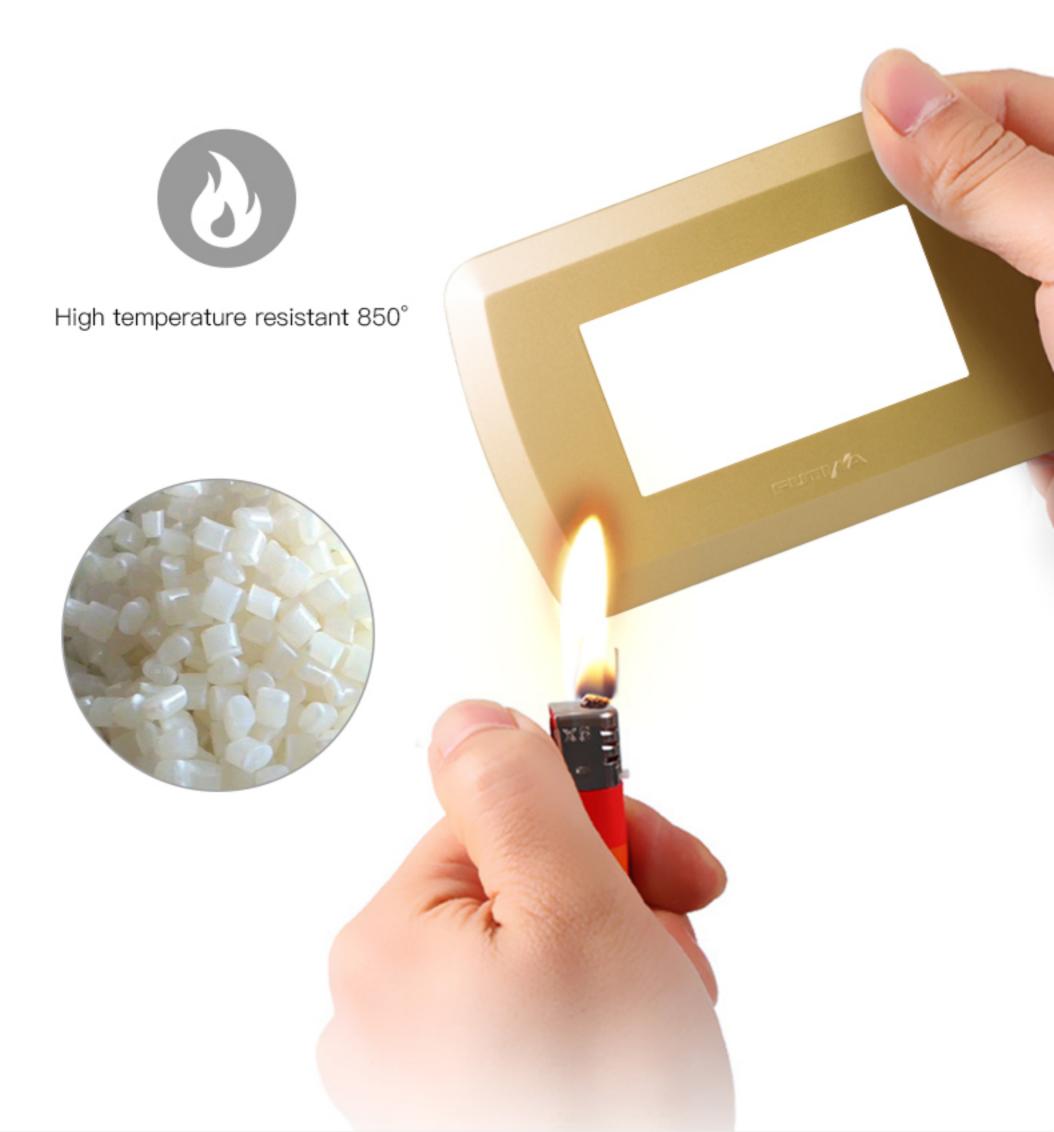

### FUTINA

### H6080 Series Our Reputation Goes with It.







#### H60 series Perfect rounded curves



#### H80 series Straight and square























#### **Product Details**





















































































































### New drawbench plate, enjoy your luxury.



### Many colors available: injection color,spray color, wooden color,electroplated color,watertransfer color, etc.



# Three sizes of switch, choose what you like.







## Big indicator, elegant shape and easy to find at night.



# Flame-Retardant PC, safe and durable.



#### Silver point, sensitive contact.









Difficult to melt

Low resistance

### High quality phosphor copper.







1.High electric conduction

2.Long lifetime

3.Good elasticity





# Switch: 40000 times on/off.





# Socket: 10000 times plug in/out.