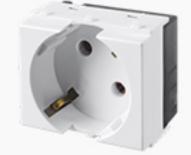

### FUTINA

### H6080 Series Our Reputation Goes with It.







#### H60 series Perfect rounded curves



#### H80 series Straight and square























#### **Product Details**





















































































































### New drawbench plate, enjoy your luxury.



### Many colors available: injection color,spray color, wooden color,electroplated color,watertransfer color, etc.



# Three sizes of switch, choose what you like.







## Big indicator, elegant shape and easy to find at night.



# Flame-Retardant PC, safe and durable.



#### Silver point, sensitive contact.









Difficult to melt

Low resistance

### High quality phosphor copper.







1.High electric conduction

2.Long lifetime

3.Good elasticity





# Switch: 40000 times on/off.





# Socket: 10000 times plug in/out.