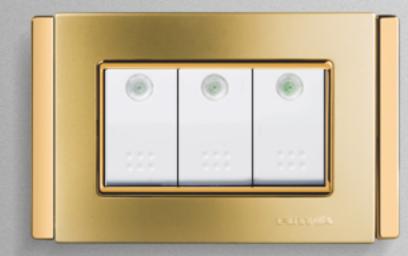

### New drawbench plate, enjoy your luxury.

### Many colors available: injection color,spray color, wooden color,electroplated color,watertransfer color, etc.

## Big indicator, elegant shape and easy to find at night.