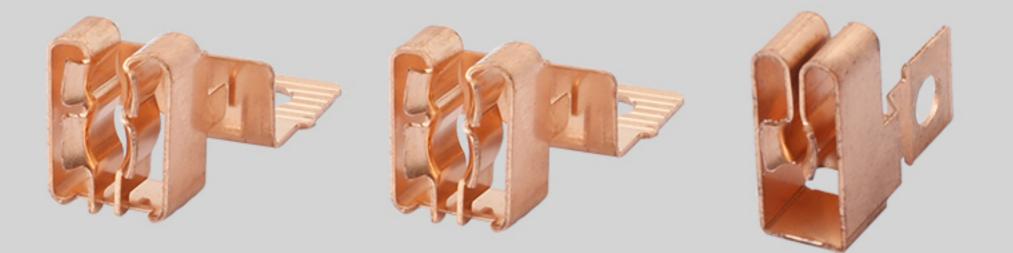

### High quality phosphor copper.

1.High electric conduction

2.Long lifetime

3.Good elasticity