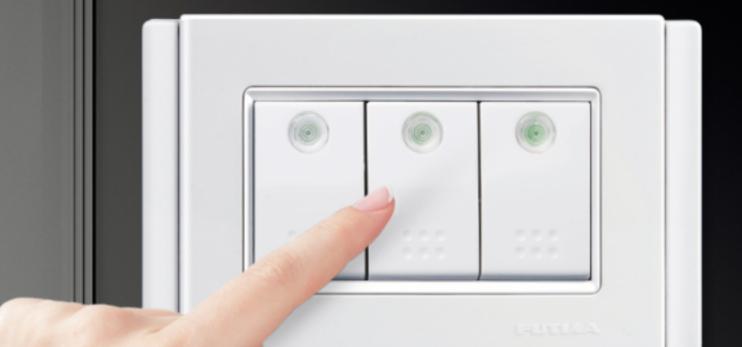

# Three sizes of switch, choose what you like.

## Big indicator, elegant shape and easy to find at night.