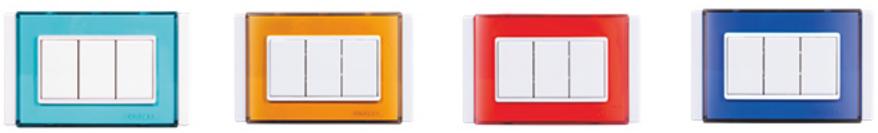

### Many colors available: injection color,spray color, wooden color,electroplated color,watertransfer color, etc.