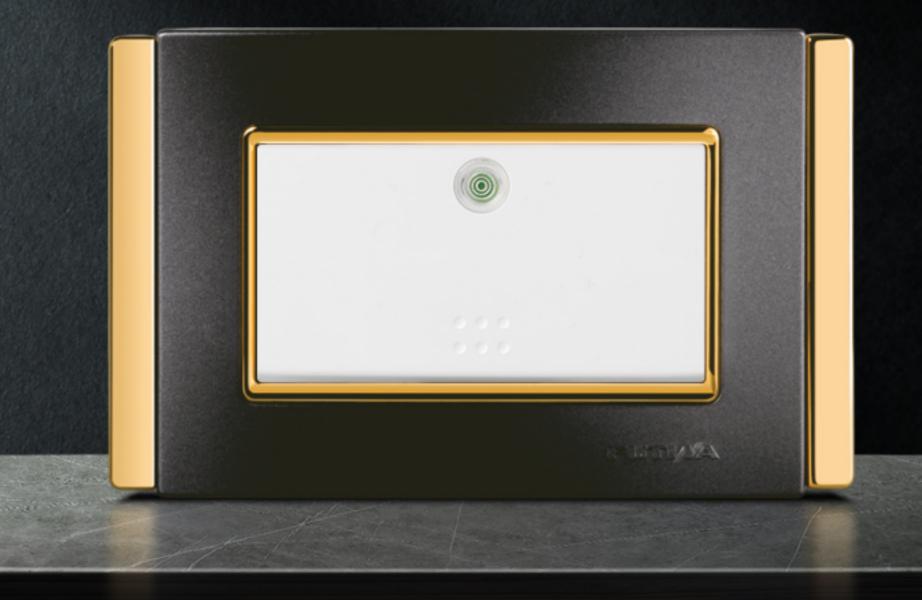

### FUTINA

### H6080 Series Our Reputation Goes with It.







#### H60 series Perfect rounded curves



#### H80 series Straight and square























#### **Product Details**





















































































































### New drawbench plate, enjoy your luxury.



### Many colors available: injection color,spray color, wooden color,electroplated color,watertransfer color, etc.



# Three sizes of switch, choose what you like.







## Big indicator, elegant shape and easy to find at night.



# Flame-Retardant PC, safe and durable.



#### Silver point, sensitive contact.









Difficult to melt

Low resistance

### High quality phosphor copper.







1.High electric conduction

2.Long lifetime

3.Good elasticity





# Switch: 40000 times on/off.





# Socket: 10000 times plug in/out.