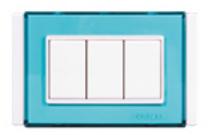

### New drawbench plate, enjoy your luxury.

### Many colors available: injection color,spray color, wooden color,electroplated color,watertransfer color, etc.