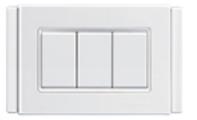

### FUTINA

### H6080 Series Our Reputation Goes with It.







#### H60 series Perfect rounded curves



#### H80 series Straight and square























#### **Product Details**





















































































































### New drawbench plate, enjoy your luxury.



### Many colors available: injection color,spray color, wooden color,electroplated color,watertransfer color, etc.



# Three sizes of switch, choose what you like.







## Big indicator, elegant shape and easy to find at night.



# Flame-Retardant PC, safe and durable.



#### Silver point, sensitive contact.









Difficult to melt

Low resistance

### High quality phosphor copper.







1.High electric conduction

2.Long lifetime

3.Good elasticity





# Switch: 40000 times on/off.





# Socket: 10000 times plug in/out.