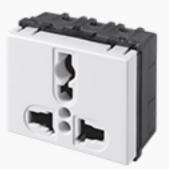

### FUTINA

### H6080 Series Our Reputation Goes with It.







#### H60 series Perfect rounded curves



#### H80 series Straight and square























#### **Product Details**





















































































































### New drawbench plate, enjoy your luxury.



### Many colors available: injection color,spray color, wooden color,electroplated color,watertransfer color, etc.



# Three sizes of switch, choose what you like.







## Big indicator, elegant shape and easy to find at night.



# Flame-Retardant PC, safe and durable.



#### Silver point, sensitive contact.









Difficult to melt

Low resistance

### High quality phosphor copper.







1.High electric conduction

2.Long lifetime

3.Good elasticity





# Switch: 40000 times on/off.





# Socket: 10000 times plug in/out.