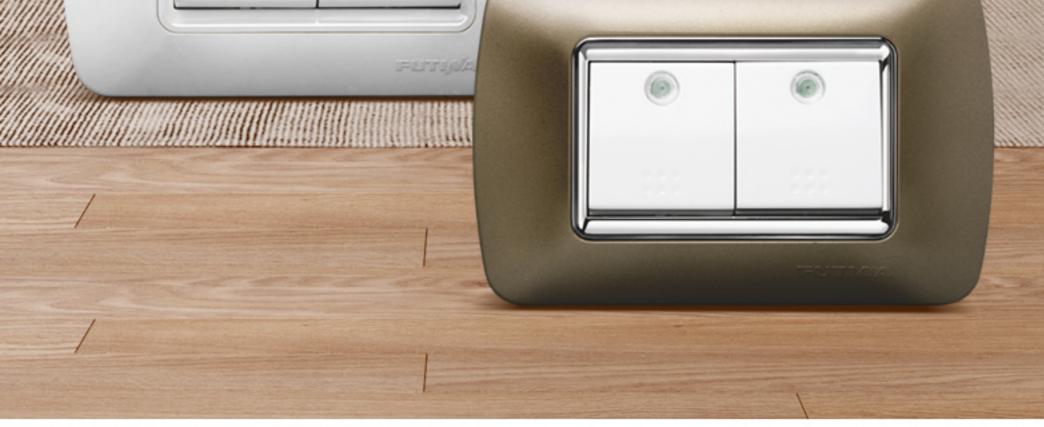

### FUTINA

### H6080 Series Our Reputation Goes with It.







#### H60 series Perfect rounded curves



#### H80 series Straight and square























#### **Product Details**





















































































































### New drawbench plate, enjoy your luxury.



### Many colors available: injection color,spray color, wooden color,electroplated color,watertransfer color, etc.



# Three sizes of switch, choose what you like.







## Big indicator, elegant shape and easy to find at night.



# Flame-Retardant PC, safe and durable.



#### Silver point, sensitive contact.









Difficult to melt

Low resistance

### High quality phosphor copper.







1.High electric conduction

2.Long lifetime

3.Good elasticity





# Switch: 40000 times on/off.





# Soc