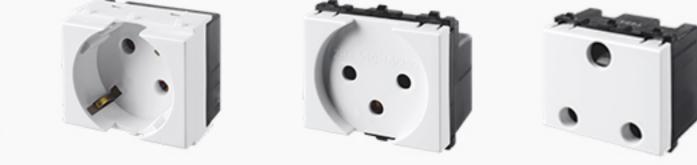

### FUTINA

### H6080 Series Our Reputation Goes with It.







#### H60 series Perfect rounded curves



#### H80 series Straight and square























#### **Product Details**





















































































































### New drawbench plate, enjoy your luxury.



### Many colors available: injection color,spray color, wooden color,electroplated color,watertransfer color, etc.



# Three sizes of switch, choose what you like.







## Big indicator, elegant shape and easy to find at night.



# Flame-Retardant PC, safe and durable.



#### Silver point, sensitive contact.









Difficult to melt

Low resistance

### High quality phosphor copper.







1.High electric conduction

2.Long lifetime

3.Good elasticity





# Switch: 40000 times on/off.





# Socket: 10000 times plug in/out.