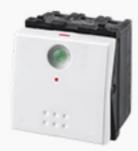

### FUTINA

### H6080 Series Our Reputation Goes with It.







#### H60 series Perfect rounded curves



#### H80 series Straight and square























#### **Product Details**





















































































































### New drawbench plate, enjoy your luxury.



### Many colors available: injection color,spray color, wooden color,electroplated color,watertransfer color, etc.



# Three sizes of switch, choose what you like.







## Big indicator, elegant shape and easy to find at night.



# Flame-Retardant PC, safe and durable.



#### Silver point, sensitive contact.









Difficult to melt

Low resistance

### High quality phosphor copper.







1.High electric conduction

2.Long lifetime

3.Good elasticity





# Switch: 40000 times on/off.





# Socket: 10000 times plug in/out.