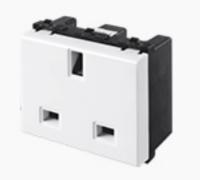

### FUTINA

### H6080 Series Our Reputation Goes with It.







#### H60 series Perfect rounded curves



#### H80 series Straight and square























#### **Product Details**





















































































































### New drawbench plate, enjoy your luxury.



### Many colors available: injection color,spray color, wooden color,electroplated color,watertransfer color, etc.



# Three sizes of switch, choose what you like.







## Big indicator, elegant shape and easy to find at night.



# Flame-Retardant PC, safe and durable.



#### Silver point, sensitive contact.









Difficult to melt

Low resistance

### High quality phosphor copper.







1.High electric conduction

2.Long lifetime

3.Good elasticity





# Switch: 40000 times on/off.





# Socket: 10000 times plug in/out.