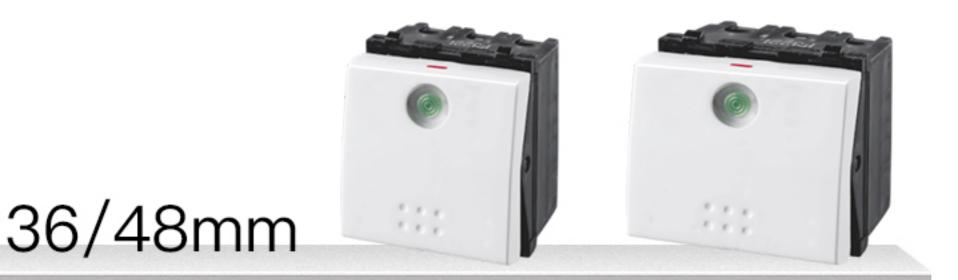

### FUTINA

### H6080 Series Our Reputation Goes with It.







#### H60 series Perfect rounded curves



#### H80 series Straight and square























#### **Product Details**





















































































































### New drawbench plate, enjoy your luxury.



### Many colors available: injection color,spray color, wooden color,electroplated color,watertransfer color, etc.



# Three sizes of switch, choose what you like.







## Big indicator, elegant shape and easy to find at night.



# Flame-Retardant PC, safe and durable.



#### Silver point, sensitive contact.









Difficult to melt

Low resistance

### High quality phosphor copper.







1.High electric conduction

2.Long lifetime

3.Good elasticity





# Switch: 40000 times on/off.





# Socket: 10000 times plug in/out.