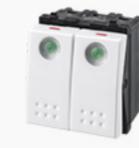

# Three sizes of switch, choose what you like.

## Big indicator, elegant shape and easy to find at night.