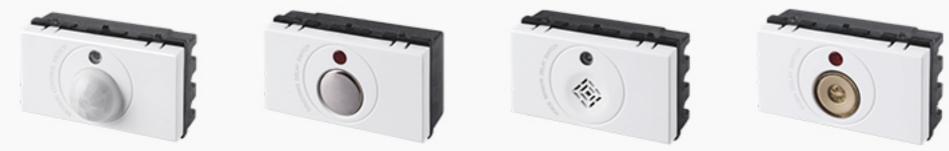

#### **Product Details**

## Big indicator, elegant shape and easy to find at night.