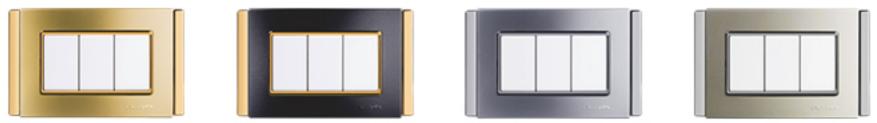

### New drawbench plate, enjoy your luxury.

### Many colors available: injection color,spray color, wooden color,electroplated color,watertransfer color, etc.