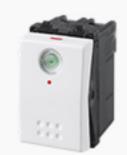

# Three sizes of switch, choose what you like.

## Big indicator, elegant shape and easy to find at night.