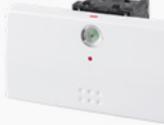

### FUTINA

### H6080 Series Our Reputation Goes with It.







#### H60 series Perfect rounded curves



#### H80 series Straight and square























#### **Product Details**





















































































































### New drawbench plate, enjoy your luxury.



### Many colors available: injection color,spray color, wooden color,electroplated color,watertransfer color, etc.



# Three sizes of switch, choose what you like.







## Big indicator, elegant shape and easy to find at night.



# Flame-Retardant PC, safe and durable.



#### Silver point, sensitive contact.









Difficult to melt

Low resistance

### High quality phosphor copper.







1.High electric conduction

2.Long lifetime

3.Good elasticity





# Switch: 40000 times on/off.





# Socket: 10000 times plug in/out.