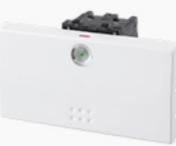

### FUTINA

### H6080 Series Our Reputation Goes with It.







#### H60 series Perfect rounded curves



#### H80 series Straight and square























#### **Product Details**





















































































































### New drawbench plate, enjoy your luxury.



### Many colors available: injection color,spray color, wooden color,electroplated color,watertransfer color, etc.



# Three sizes of switch, choose what you like.







## Big indicator, elegant shape and easy to find at night.



# Flame-Retardant PC, safe and durable.



#### Silver point, sensitive contact.









Difficult to melt

Low resistance

### High quality phosphor copper.







1.High electric conduction

2.Long lifetime

3.Good elasticity





# Switch: 40000 times on/off.





# Socket: 10000 times plug in/out.