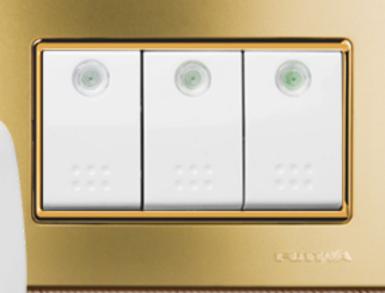

# Three sizes of switch, choose what you like.

## Big indicator, elegant shape and easy to find at night.