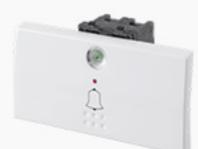

### FUTINA

### H6080 Series Our Reputation Goes with It.







#### H60 series Perfect rounded curves



#### H80 series Straight and square























#### **Product Details**





















































































































### New drawbench plate, enjoy your luxury.



### Many colors available: injection color,spray color, wooden color,electroplated color,watertransfer color, etc.



# Three sizes of switch, choose what you like.







## Big indicator, elegant shape and easy to find at night.



# Flame-Retardant PC, safe and durable.



#### Silver point, sensitive contact.









Difficult to melt

Low resistance

### High quality phosphor copper.







1.High electric conduction

2.Long lifetime

3.Good elasticity





# Switch: 40000 times on/off.





# Socket: 10000 times plug in/out.