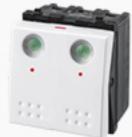

### FUTINA

### H6080 Series Our Reputation Goes with It.







#### H60 series Perfect rounded curves



#### H80 series Straight and square























#### **Product Details**





















































































































### New drawbench plate, enjoy your luxury.



### Many colors available: injection color,spray color, wooden color,electroplated color,watertransfer color, etc.



# Three sizes of switch, choose what you like.







## Big indicator, elegant shape and easy to find at night.



# Flame-Retardant PC, safe and durable.



#### Silver point, sensitive contact.









Difficult to melt

Low resistance

### High quality phosphor copper.







1.High electric conduction

2.Long lifetime

3.Good elasticity





# Switch: 40000 times on/off.





# Socket: 10000 times plug in/out.