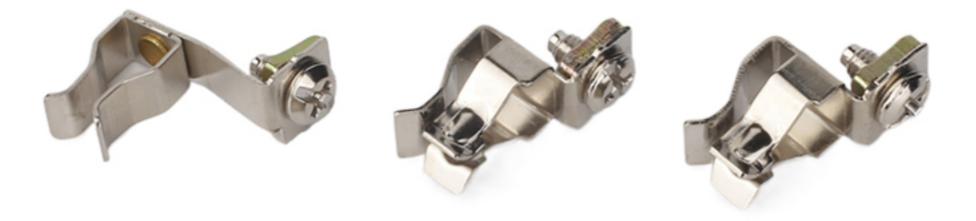

#### Silver point, sensitive contact.

Difficult to melt

Low resistance

### High quality phosphor copper.

1.High electric conduction

2.Long lifetime

3.Good elasticity