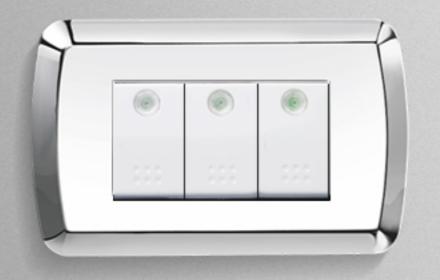

# Three sizes of switch, choose what you like.

## Big indicator, elegant shape and easy to find at night.