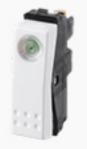

### FUTINA

### H6080 Series Our Reputation Goes with It.







#### H60 series Perfect rounded curves



#### H80 series Straight and square























#### **Product Details**





















































































































### New drawbench plate, enjoy your luxury.



### Many colors available: injection color,spray color, wooden color,electroplated color,watertransfer color, etc.



# Three sizes of switch, choose what you like.







## Big indicator, elegant shape and easy to find at night.



# Flame-Retardant PC, safe and durable.



#### Silver point, sensitive contact.









Difficult to melt

Low resistance

### High quality phosphor copper.







1.High electric conduction

2.Long lifetime

3.Good elasticity





# Switch: 40000 times on/off.





# Socket: 10000 times plug in/out.