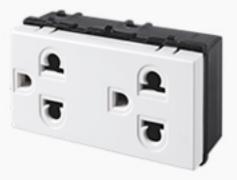

### FUTINA

### H6080 Series Our Reputation Goes with It.







#### H60 series Perfect rounded curves



#### H80 series Straight and square























#### **Product Details**





















































































































### New drawbench plate, enjoy your luxury.



### Many colors available: injection color,spray color, wooden color,electroplated color,watertransfer color, etc.



# Three sizes of switch, choose what you like.







## Big indicator, elegant shape and easy to find at night.



# Flame-Retardant PC, safe and durable.



#### Silver point, sensitive contact.









Difficult to melt

Low resistance

### High quality phosphor copper.







1.High electric conduction

2.Long lifetime

3.Good elasticity





# Switch: 40000 times on/off.





# Socket: 10000 times plug in/out.