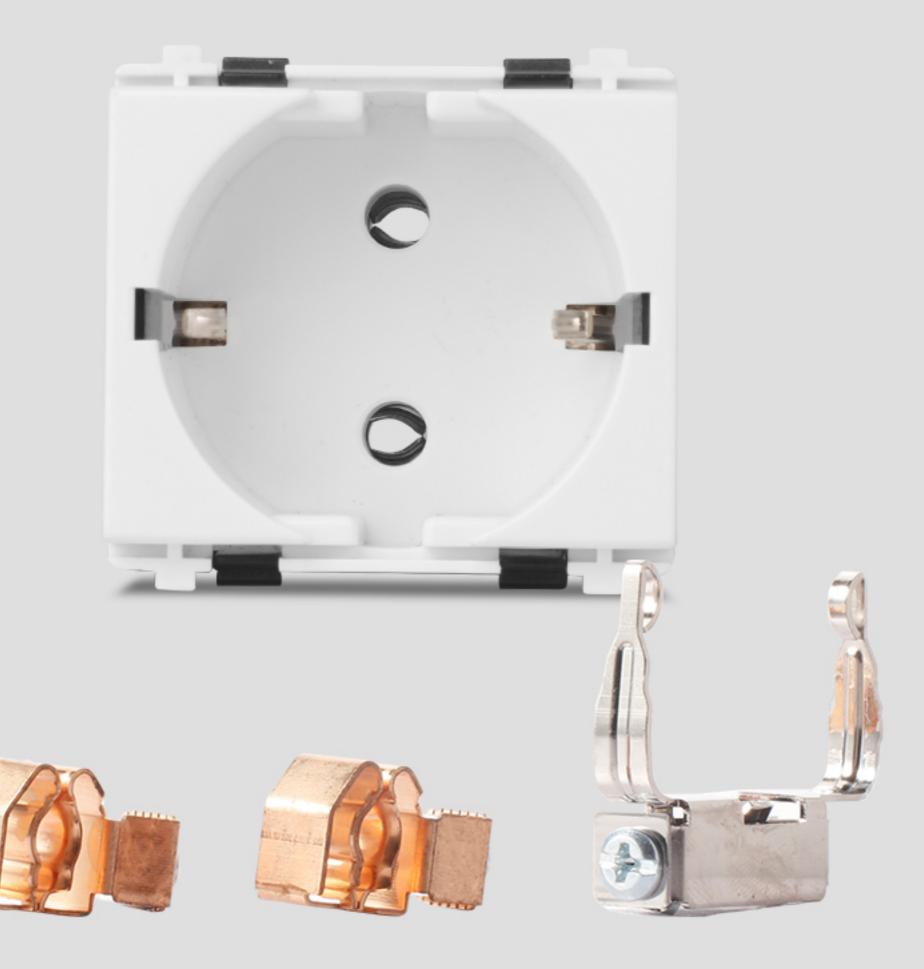

#### Silver point, sensitive contact.

Difficult to melt

Low resistance

### High quality phosphor copper.

1.High electric conduction

2.Long lifetime

3.Good elasticity