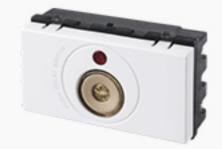

### FUTINA

### H6080 Series Our Reputation Goes with It.







#### H60 series Perfect rounded curves



#### H80 series Straight and square























#### **Product Details**





















































































































### New drawbench plate, enjoy your luxury.



### Many colors available: injection color,spray color, wooden color,electroplated color,watertransfer color, etc.



# Three sizes of switch, choose what you like.







## Big indicator, elegant shape and easy to find at night.



# Flame-Retardant PC, safe and durable.



#### Silver point, sensitive contact.









Difficult to melt

Low resistance

### High quality phosphor copper.







1.High electric conduction

2.Long lifetime

3.Good elasticity





# Switch: 40000 times on/off.





# Socket: 10000 times plug in/out.